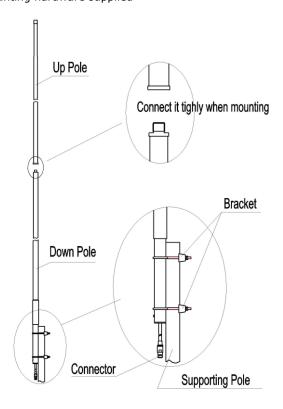

| 8.5 dBi                             |
| Impedance           | 50 ohms                             |
| VSWR                | < 1.5:1                             |
| Polarization        | Vertical                            |
| Maximum input power | 100 W                               |
| H-plane beamwidth   | 360° (Omni)                         |
| E-plane beamwidth   | 14.5° (half power)                  |
| Connector           | UHF, optional N Female, 7-16 Female |
| Dimensions          | 4.7 m (Depending on Frequency)      |
| Weight              | 5.16 kg (Depending on Frequency)    |
| Rated Wind Velocity | 60 m/s                              |
| Radome              | Fiberglass                          |

40 to 50 mm

## Mounting Mounting hardware supplied

Pole Diameter





## **Order Information:**

AC-150-8-100

Antenna 134-173 MHz, 8.5 dBi, 100W with UHF, N Female, 7-16 DIN female connector