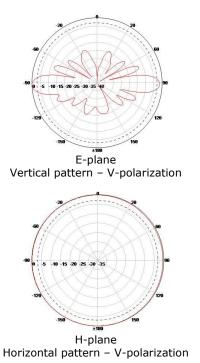

| Specifications      |                                     |
|---------------------|-------------------------------------|
| Model               | AC-150-8-100                        |
| Frequency Range     | 134-173 MHz                         |
| Bandwidth           | 8 MHz                               |
| Gain                | 8.5 dBi                             |
| Impedance           | 50 ohms                             |
| VSWR                | < 1.5:1                             |
| Polarization        | Vertical                            |
| Maximum input power | 100 W                               |
| H-plane beamwidth   | 360° (Omni)                         |
| E-plane beamwidth   | 14.5° (half power)                  |
| Connector           | UHF, optional N Female, 7-16 Female |
| Dimensions          | 4.7 m (Depending on Frequency)      |
| Weight              | 5.16 kg (Depending on Frequency)    |
| Rated Wind Velocity | 60 m/s                              |
| Radome              | Fiberglass                          |