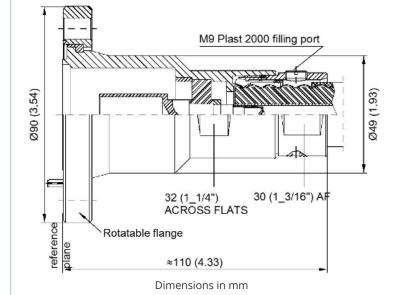

## **GENERAL SPECIFICATIONS**

RAPID FIT<sup>™</sup> Connectors

| Transmission Line Type               |           | Coaxial Cable                                                                                  |
|--------------------------------------|-----------|------------------------------------------------------------------------------------------------|
| Cable Size                           |           | 7/8                                                                                            |
| Cable Type                           |           | Foam Dielectric                                                                                |
| Model Series                         |           | LCF78-50A-Series, RCF78-50A-Series                                                             |
| Connector Interface                  |           | 1-5/8" EIA                                                                                     |
| Connector Type                       |           | RAPID FIT™                                                                                     |
| Sealing Method                       |           | Sealing compound <sup>1</sup> )                                                                |
| Gender                               |           | None                                                                                           |
| ELECTRICAL SPECIFICATIONS            |           |                                                                                                |
| 3rd Order IM Product @ 2x20<br>Watts | dBc       | <-156                                                                                          |
| Maximum Frequency                    | GHz       | 3.3                                                                                            |
| VSWR, Return Loss                    | VSWR (dB) | 0 < f ≤ 1.0 GHz: 1.02 (40)<br>1.0 < f ≤ 2.7 GHz: 1.03 (36.6)<br>2.7 < f ≤ 3.7 GHz: 1.06 (30.7) |
| MECHANICAL SPECIFICATIONS            |           |                                                                                                |
| Plating Outer/Inner                  |           | Silver/Silver                                                                                  |
| Length                               | mm (in)   | 110 (4.3)                                                                                      |

| Plating Outer/Inner      |         | Silver/Silver |
|--------------------------|---------|---------------|
| Length                   | mm (in) | 110 (4.3)     |
| Outer Diameter           | mm (in) | 90 (3.5)      |
| Weight                   | kg (lb) | 0.95 (2.1)    |
| Inner Contact Attachment |         | Spring Finger |
| Outer Contact Attachment |         | Spring Finger |

158EIA-LCF78-062

REV DATE : 13.May.2016

www.rfsworld.com

1-5/8" EIA Connector for 7/8" Coaxial Cable, RAPID FIT™ Sealing compound

| ACCESSORIES                  |              |               |  |  |
|------------------------------|--------------|---------------|--|--|
| Wrench size front            | mm (in)      | 30 (1-3/16)   |  |  |
| Wrench size rear             | mm (in)      | 30 (1-3/16)   |  |  |
| Trimming Tool                |              | TRIM-Series-A |  |  |
| TESTING AND ENVIRONMENTAL    |              |               |  |  |
| Waterproof Level             |              | IP68          |  |  |
| Sealing Volume, cm3 (ounces) | cm³ (ounces) | 7 (0.26)      |  |  |